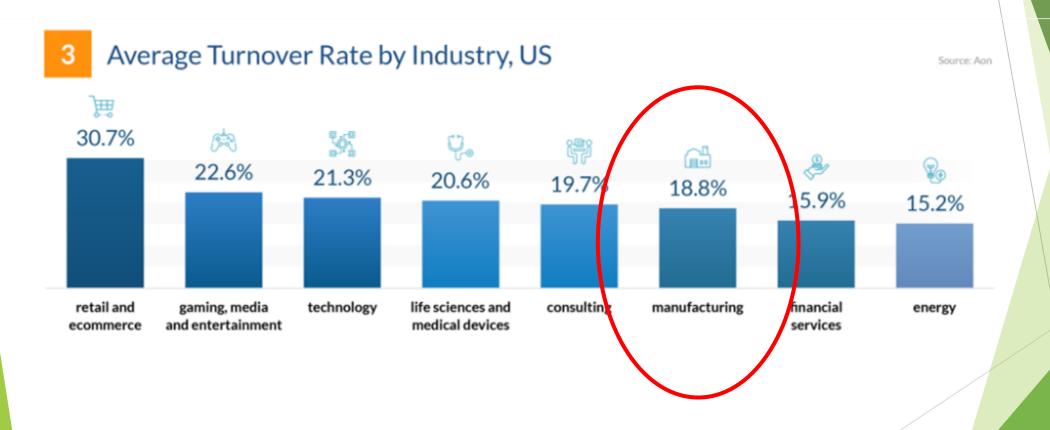

Craig Nelson, Food Automation, Inc





- ► Factors in Study (About 1993)
  - 1. Sense of Pride in Organization
  - 2. Feeling of Recognition of Individual's Role
  - 3. Understanding How They Make a Difference
  - 4. Status in Community
  - 5. Compensation





- Areas of Concern with Employee Turnover
  - ► Regulatory Compliance
  - Quality Issues
  - Unplanned Downtime
  - ► Schedule Attainment
  - Projects Working

► Making our Manufacturing Operations More "Self Aware"





- Areas of Concern with Employee Turnover
  - **▶** Regulatory Compliance
  - Quality Issues
  - Unplanned Downtime
  - ► Schedule Attainment
  - Projects Working

► Regulatory Compliance - Records



**Paper Chart vs Electronic Charts** 

Paper charts are visual, untrained people see them.

Electronic charts are "assumed to take care of themselves."