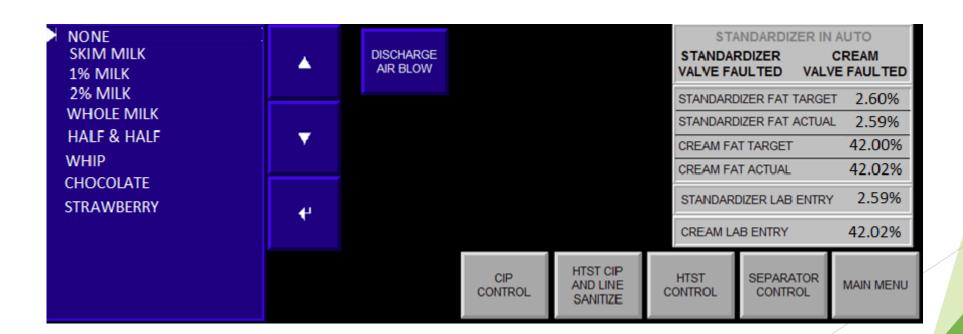

- Quality Issues
  - ► Using Automation to Drive Consistency
    - ► Separator Speed vs Fat Control

- Areas of Concern with Employee Turnover
  - ► Regulatory Compliance
  - Quality Issues
  - Unplanned Downtime
  - ► Schedule Attainment
  - Projects Working

#### ORACLE

- Schedule Attainment
  - ► Formula Integration

- Schedule Attainment
  - ► Formula Integration

Database of Application

**Production Floor** 

- Areas of Concern with Employee Turnover
  - ► Regulatory Compliance
  - Quality Issues
  - Unplanned Downtime
  - ► Schedule Attainment
  - ▶ Projects Working