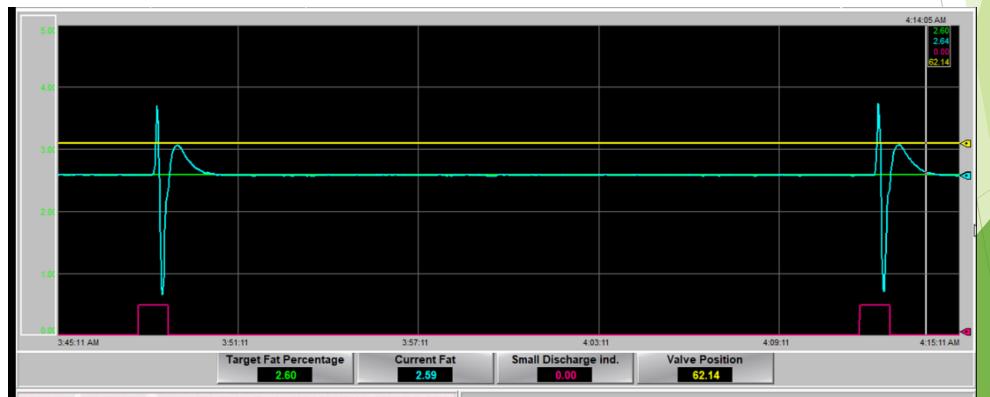

- Quality Issues
  - ► Using Automation to Drive Consistency
    - ► Separator Speed vs Fat Control

- Areas of Concern with Employee Turnover
  - ► Regulatory Compliance
  - Quality Issues
  - Unplanned Downtime
  - ► Schedule Attainment
  - Projects Working